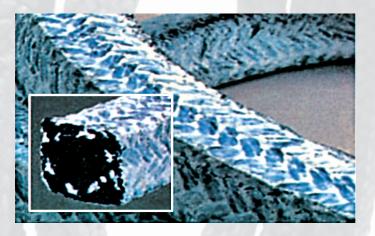

## **AIGI 21** Carbon Fiber Packing

AIGI 21 is a low modulus, continuous filament high-carbon fiber packing which is doubly impregnated PTFE lubricant. AIGI 21 has a unique inorganic blocking agent and corrosion inhibitor which prevents stem pitting and stops gas/liquid penetration. It is specially

designed to be used in pumps and valves against water, oil, steam, solvent, acid and alkali media.

Property Color Temperature PH Range Speed Pressure (pump) Pressure (valve) Reciprocating Pressure

Value Black 260°C (500°F) 1 ~ 14 15m/s (3000 Ft/min) 30kgf/cm<sup>2</sup> (435 PSI) 200kgf/cm<sup>2</sup> (2900 PSI) 100kgf/cm<sup>2</sup> (1450 PSI)